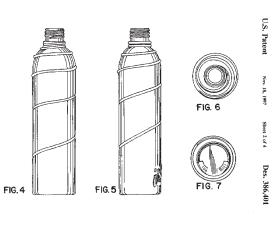

## PROJECT DETAIL:

This revolutionary new liquid line of shampoo and conditioners infuses bio-keratin into the hair shaft and that is represented in the mold of the bottle. The liquid is outside the hair shaft at the top of the bottle and as it twists down the bottle penetrates inside. The underwater photoshoot was risky because it didn't show typical trendy hair styles—it showed the infusion of water and moisture.

## **SKILLS:**

Engineered custom patented bottle design, Design/layout and art direction of photoshoot. Images were shot underwater and in studio.

Change the way you feel.