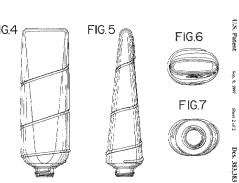

## PROJECT DETAIL:

This revolutionary new liquid line of shampoo and conditioners infuses bio-keratin into the hair shaft and that is represented in the mold of the bottle. The liquid is outside the hair shaft at the top of the bottle and as it twists down the bottle penetrates inside. The underwater photoshoot was risky because it didn't show typical trendy hair styles—it showed the infusion of water and moisture.

## **SKILLS:**

Engineered custom patented bottle design, Design/layout and art direction of photoshoot. Images were shot underwater and in studio.

Change the way you feel.